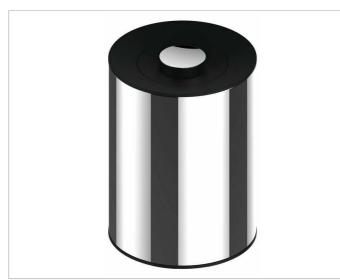

## Generic items 04989510037 Waste bin

#### PRODUCT

#### **PRODUCT ATTRIBUTES**

complete with insert (dark grey) and plastic lid Capacity: 169 oz