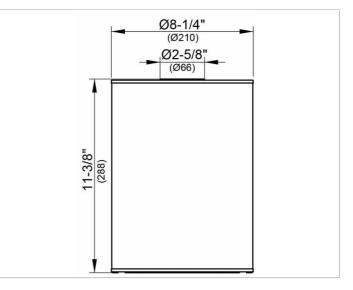

### DRAWING

KEUCC

#### **PRODUCT ATTRIBUTES**

complete with insert (dark grey) and plastic lid Capacity: 169 oz