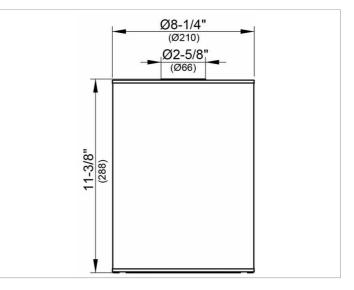

## PRODUCT DATA SHEET

### Generic items 04989000037 Synthetic insert

#### PRODUCT



#### DRAWING



KEUCC

# PRODUCT ATTRIBUTES only

#### SURFACE

dark grey (RAL 7021)

 Warranty: KEUCO products are covered by a 5-year manufacturer's warranty, in effect from the date of purchase. During this time, proven product defects will be remedied free of charge. Warranty claims must be filed in writing, including a detailed description of the defect immediately after a defect has occurred. For a copy of our detailed product warranty policy, please contact us at office-usa@keuco.com.
Installation: KEUCO products must be installed by a qualified professional in accordance with the respective installation guidelines and any applicable federal / local building codes and regulations.