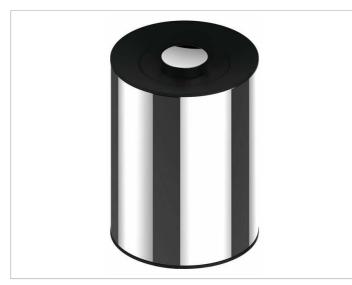

## PRODUCT DATA SHEET

### Generic items 04989000037 Synthetic insert

#### PRODUCT



#### DRAWING



KEUCC

# PRODUCT ATTRIBUTES only

#### SURFACE

dark grey (RAL 7021)

 Warranty: KEUCO products are covered by a 5-year manufacturer's warranty, in effect from the date of purchase. During this time, proven product defects will be remedied free of charge. Warranty claims must be filed in writing, including a detailed description of the defect immediately after a defect has occurred. For a copy of our detailed product warranty policy, please contact us at office-usa@keuco.com.
Installation: KEUCO products must be installed by a qualified professional in accordance with the respective installation guidelines and any applicable federal / local building codes and regulations.