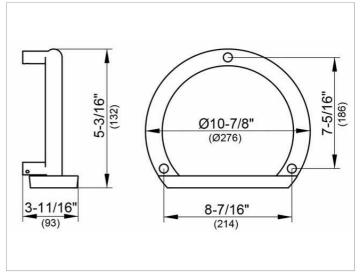

# PRODUCT DATA SHEET



Project items 04909010000 Support rail

#### **PRODUCT**



#### **DRAWING**



## **PRODUCT ATTRIBUTES**

with integrated shelf

### **SURFACE**

chrome-plated

Warranty: KEUCO products are covered by a 5-year manufacturer's warranty, in effect from the date of purchase. During this time, proven product defects will be remedied free of charge. Warranty claims must be filed in writing, including a detailed description of the defect immediately after a defect has occurred. For a copy of our detailed product warranty policy, please contact us at office-usa@keuco.com.

Installation: KEUCO products must be installed by a qualified professional in accordance with the respective installation guidelines and any applicable federal / local building codes and regulations.