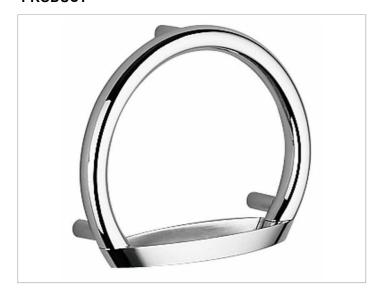

#### **PRODUCT**

## **PRODUCT ATTRIBUTES**

with integrated shelf

### **SURFACE**

chrome-plated

Warranty: KEUCO products are covered by a 5-year manufacturer's warranty, in effect from the date of purchase. During this time, proven product defects will be remedied free of charge. Warranty claims must be filed in writing, including a detailed description of the defect immediately after a defect has occurred. For a copy of our detailed product warranty policy, please contact us at office-usa@keuco.com.