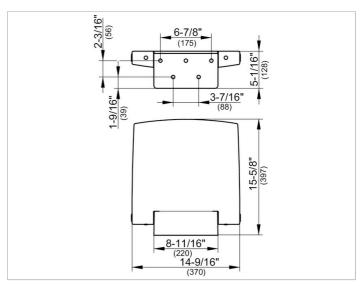

# PRODUCT DATA SHEET



# Plan 35984010051 Tip-up seat

#### **PRODUCT**



### **DRAWING**



## **PRODUCT ATTRIBUTES**

wall mounted tip-up soft seat

#### **SURFACE**

chrome-plated/white (RAL 9010)

Warranty: KEUCO products are covered by a 5-year manufacturer's warranty, in effect from the date of purchase. During this time, proven product defects will be remedied free of charge. Warranty claims must be filed in writing, including a detailed description of the defect immediately after a defect has occurred. For a copy of our detailed product warranty policy, please contact us at office-usa@keuco.com.

Installation: KEUCO products must be installed by a qualified professional in accordance with the respective installation guidelines and any applicable federal / local building codes and regulations.