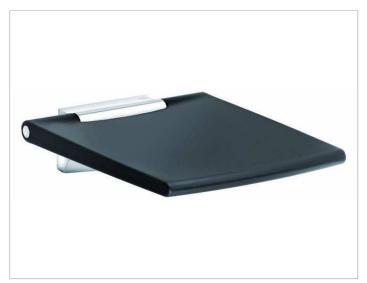

### Plan

35984010038 Tip-up seat

#### **PRODUCT ATTRIBUTES**

wall mounted tip-up soft seat

#### SURFACE

chrome-plated/light grey (RAL 7035)

 Warranty: KEUCO products are covered by a 5-year manufacturer's warranty, in effect from the date of purchase. During this time, proven product defects will be remedied free of charge. Warranty claims must be filed in writing, including a detailed description of the defect immediately after a defect has occurred. For a copy of our detailed product warranty policy, please contact us at office-usa@keuco.com.
Installation: KEUCO products must be installed by a qualified professional in accordance with the respective installation guidelines and any applicable federal / local building codes and regulations.