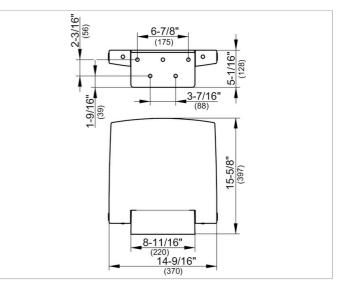

## PRODUCT DATA SHEET

# KEUCO

### Plan

35984010038 Tip-up seat

#### PRODUCT



#### DRAWING



#### **PRODUCT ATTRIBUTES**

wall mounted tip-up soft seat

#### SURFACE

chrome-plated/light grey (RAL 7035)

 Warranty: KEUCO products are covered by a 5-year manufacturer's warranty, in effect from the date of purchase. During this time, proven product defects will be remedied free of charge. Warranty claims must be filed in writing, including a detailed description of the defect immediately after a defect has occurred. For a copy of our detailed product warranty policy, please contact us at office-usa@keuco.com.
Installation: KEUCO products must be installed by a qualified professional in accordance with the respective installation guidelines and any applicable federal / local building codes and regulations.