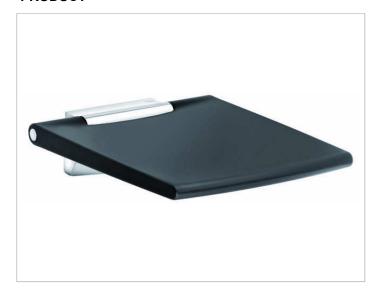

# Plan 35984010037 Tip-up seat

## **PRODUCT ATTRIBUTES**

wall mounted tip-up soft seat

### **SURFACE**

chrome-plated/dark grey (RAL 7021)

Warranty: KEUCO products are covered by a 5-year manufacturer's warranty, in effect from the date of purchase. During this time, proven product defects will be remedied free of charge. Warranty claims must be filed in writing, including a detailed description of the defect immediately after a defect has occurred. For a copy of our detailed product warranty policy, please contact us at office-usa@keuco.com.