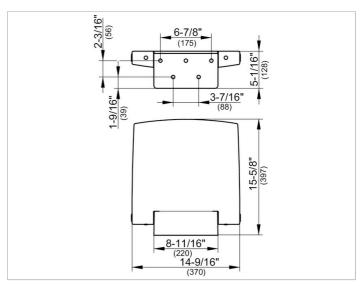

## PRODUCT DATA SHEET



# Plan 35984010037 Tip-up seat

#### **PRODUCT**



#### **DRAWING**



## **PRODUCT ATTRIBUTES**

wall mounted tip-up soft seat

### **SURFACE**

chrome-plated/dark grey (RAL 7021)

Warranty: KEUCO products are covered by a 5-year manufacturer's warranty, in effect from the date of purchase. During this time, proven product defects will be remedied free of charge. Warranty claims must be filed in writing, including a detailed description of the defect immediately after a defect has occurred. For a copy of our detailed product warranty policy, please contact us at office-usa@keuco.com.

Installation: KEUCO products must be installed by a qualified professional in accordance with the respective installation guidelines and any applicable federal / local building codes and regulations.