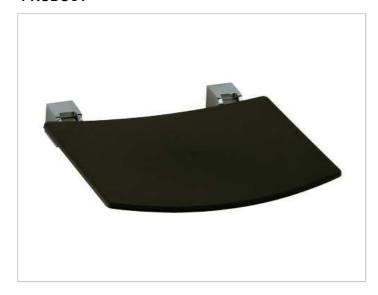

# PRODUCT DATA SHEET

Plan Care 35980010037 Tip-up seat

## **PRODUCT ATTRIBUTES**

tip up, wall mounted

## **SURFACE**

chrome-plated/dark grey (RAL 7021)

### **SPECIFICATIONS**

KEUCO PLAN CARE Tip-up seat 35980010037 chrome plated with dark-grey (RAL 7021) seat wall mounted maximum load is 253 Lb

This product is no stronger than the fixings and wall structure to which it is attached and it must be firmly secured to function as intended!