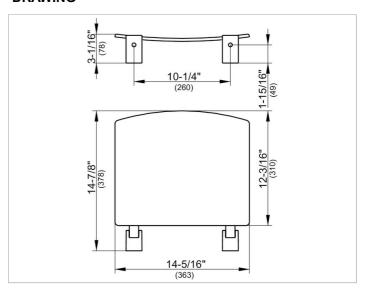

# PRODUCT DATA SHEET



Plan Care 35980010037 Tip-up seat

#### **PRODUCT**



## **PRODUCT ATTRIBUTES**

tip up, wall mounted

## **SURFACE**

chrome-plated/dark grey (RAL 7021)

#### **DRAWING**



### **SPECIFICATIONS**

KEUCO PLAN CARE Tip-up seat 35980010037 chrome plated with dark-grey (RAL 7021) seat wall mounted maximum load is 253 Lb

This product is no stronger than the fixings and wall structure to which it is attached and it must be firmly secured to function as intended!

Warranty: KEUCO products are covered by a 5-year manufacturer's warranty, in effect from the date of purchase. During this time, proven product defects will be remedied free of charge. Warranty claims must be filed in writing, including a detailed description of the defect immediately after a defect has occurred. For a copy of our detailed product warranty policy, please contact us at office-usa@keuco.com.

Installation: KEUCO products must be installed by a qualified professional in accordance with the