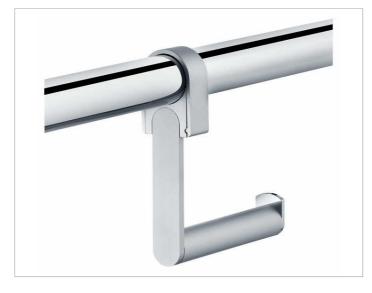

# Plan Care 34962010000 Toilet paper holder

# **PRODUCT ATTRIBUTES**

for mounting on rail system

## **SURFACE**

polished chrome

## **SPECIFICATIONS**

KEUCO PLAN CARE Toilet paper holder, 34962010000, high shine chrome-plated for mounting on an angle bar

May be combined with angle bar (Art, no. 34906) Please order separately!

Warranty: KEUCO products are covered by a 5-year manufacturer's warranty, in effect from the date of purchase. During this time, proven product defects will be remedied free of charge. Warranty claims must be filed in writing, including a detailed description of the defect immediately after a defect has occurred. For a copy of our detailed product warranty policy, please contact us at office-usa@keuco.com.