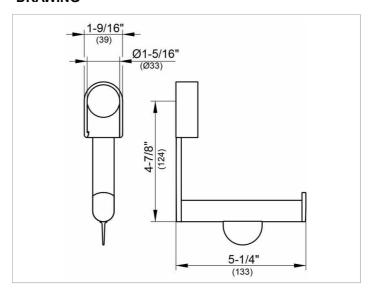

# PRODUCT DATA SHEET



# Plan Care 34962010000 Toilet paper holder

#### **PRODUCT**



# **PRODUCT ATTRIBUTES**

for mounting on rail system

## **SURFACE**

polished chrome

## **DRAWING**



## **SPECIFICATIONS**

KEUCO PLAN CARE Toilet paper holder, 34962010000, high shine chrome-plated for mounting on an angle bar

May be combined with angle bar (Art, no. 34906) Please order separately!

Warranty: KEUCO products are covered by a 5-year manufacturer's warranty, in effect from the date of purchase. During this time, proven product defects will be remedied free of charge. Warranty claims must be filed in writing, including a detailed description of the defect immediately after a defect has occurred. For a copy of our detailed product warranty policy, please contact us at office-usa@keuco.com.

Installation: KEUCO products must be installed by a qualified professional in accordance with the respective installation guidelines and any applicable federal / local building codes an