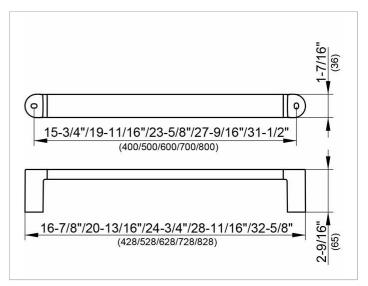

## **DRAWING**

### **SPECIFICATIONS**

KEUCO Elegance grab rail 31601010800
Chrome-plated grab rail
Elegant, oval profile,
slightly shaped surfaces in a timeless design,
solid wall mounting in zinc cast,
easy to clean
Getting up and down up to 242 lb load capacity
Axle measurement 31-1/2",
Total width of 32-5/8"
Projection 2-9/16"
incl. corrosion-free mounting material