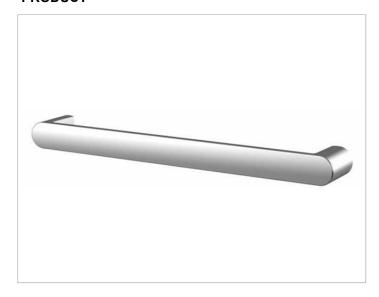

## PRODUCT DATA SHEET



# Elegance NEW 31601010800 Support rail

### **PRODUCT**



### **PRODUCT ATTRIBUTES**

for horizontal or vertical installation

## **SURFACE**

polished chrome

## **DIMENSION**

32,6 "

## **DRAWING**



### **SPECIFICATIONS**

KEUCO Elegance grab rail 31601010800
Chrome-plated grab rail
Elegant, oval profile,
slightly shaped surfaces in a timeless design,
solid wall mounting in zinc cast,
easy to clean
Getting up and down up to 242 lb load capacity
Axle measurement 31-1/2",
Total width of 32-5/8"
Projection 2-9/16"
incl. corrosion-free mounting material

The restoring of a tip-up seat is not possible!

Warranty: KEUCO products are covered by a 5-year manufacturer's warranty, in effect from the date of purchase. During this time, proven product defects will be remedied free of charge.

Warranty claims must be filed in writing, including a detai