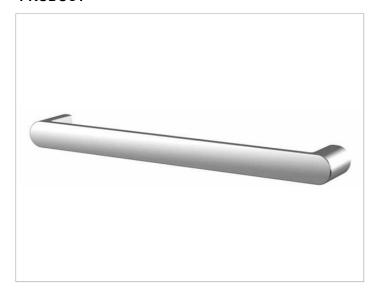

# Elegance NEW 31601010700 Support rail

## **SURFACE**

polished chrome

### **SPECIFICATIONS**

KEUCO Elegance grab rail 31601010700
Chrome-plated grab rail
Elegant, oval profile,
slightly shaped surfaces in a timeless design,
solid wall mounting in zinc cast,
easy to clean
Getting up and down up to 242 lb load capacity
Axle measurement 27-9/16",
Total width of 28-11/16"
Projection 2-9/16"
incl. corrosion-free mounting material