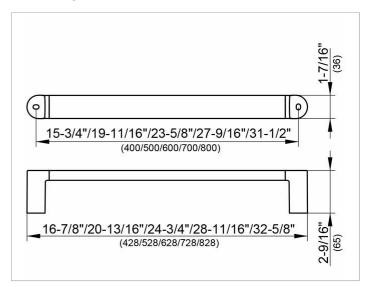

## **DRAWING**

### **SPECIFICATIONS**

KEUCO Elegance grab rail 31601010700
Chrome-plated grab rail
Elegant, oval profile,
slightly shaped surfaces in a timeless design,
solid wall mounting in zinc cast,
easy to clean
Getting up and down up to 242 lb load capacity
Axle measurement 27-9/16",
Total width of 28-11/16"
Projection 2-9/16"
incl. corrosion-free mounting material