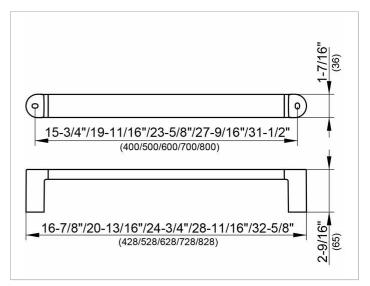

### **DRAWING**

#### **SPECIFICATIONS**

KEUCO Elegance grab rail 31601010600
Chrome-plated grab rail
Elegant, oval profile,
slightly shaped surfaces in a timeless design,
solid wall mounting in zinc cast,
easy to clean
Getting up and down up to 242 lb load capacity
Axle measurement 23-5/8",
Total width of 24-3/4"
Projection 2-9/16"
incl. corrosion-free mounting material