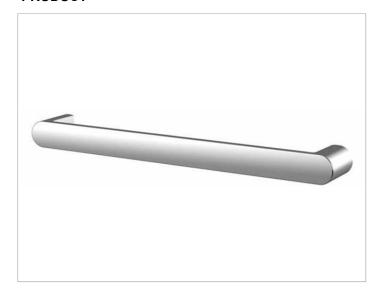

# Elegance NEW 31601010600 Support rail

## **SURFACE**

polished chrome

#### **SPECIFICATIONS**

KEUCO Elegance grab rail 31601010600
Chrome-plated grab rail
Elegant, oval profile,
slightly shaped surfaces in a timeless design,
solid wall mounting in zinc cast,
easy to clean
Getting up and down up to 242 lb load capacity
Axle measurement 23-5/8",
Total width of 24-3/4"
Projection 2-9/16"
incl. corrosion-free mounting material