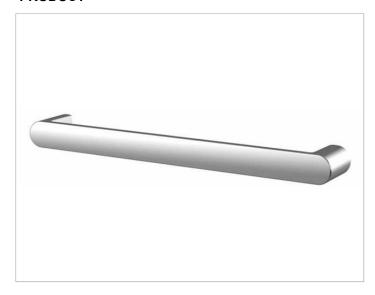

# Elegance NEW 31601010500 Support rail

## **SPECIFICATIONS**

KEUCO Elegance grab rail 31601010500
Chrome-plated grab rail
Elegant, oval profile,
slightly shaped surfaces in a timeless design,
solid wall mounting in zinc cast,
easy to clean
Getting up and down up to 242 lb load capacity
Axle measurement 19-11/16",
Total width of 20-13/16"
Projection 2-9/16"
incl. corrosion-free mounting material