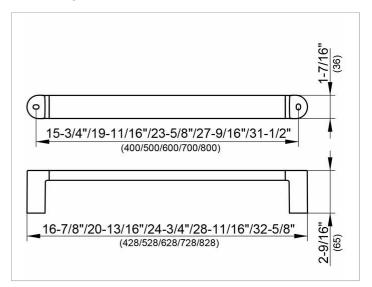

## **DRAWING**

## **SPECIFICATIONS**

KEUCO Elegance grab rail 31601010500
Chrome-plated grab rail
Elegant, oval profile,
slightly shaped surfaces in a timeless design,
solid wall mounting in zinc cast,
easy to clean
Getting up and down up to 242 lb load capacity
Axle measurement 19-11/16",
Total width of 20-13/16"
Projection 2-9/16"
incl. corrosion-free mounting material