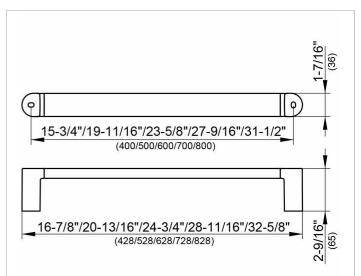

#### DIMENSION

16,85 "

#### **SPECIFICATIONS**

KEUCO Elegance grab rail 31601010400 Chrome-plated grab rail Elegant, oval profile, slightly shaped surfaces in a timeless design, solid wall mounting in zinc cast, easy to clean Getting up and down up to 242 lb load capacity Axle measurement 15-3/4", Total width of 16-7/8" Projection 2-9/16" incl. corrosion-free mounting material