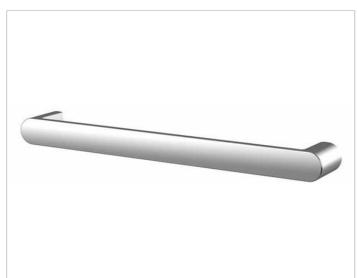

# Elegance NEW 31601010400 Support rail

#### SURFACE

polished chrome

#### **SPECIFICATIONS**

KEUCO Elegance grab rail 31601010400 Chrome-plated grab rail Elegant, oval profile, slightly shaped surfaces in a timeless design, solid wall mounting in zinc cast, easy to clean Getting up and down up to 242 lb load capacity Axle measurement 15-3/4", Total width of 16-7/8" Projection 2-9/16" incl. corrosion-free mounting material