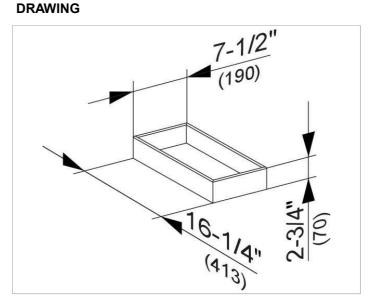

#### DIMENSION

7,48 x 2,76 x 16,26 "

 Warranty:
 KEUCO products are covered by a 5-year manufacturer's warranty, in effect from the date of purchase. During this time, proven product defects will be remedied free of charge.