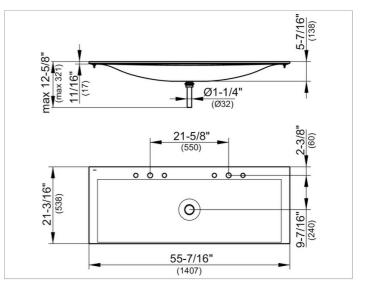

### PRODUCT

DRAWING

#### **PRODUCT ATTRIBUTES**

2 x 3 tap holes (7-7/8 inch widespread drilling), without overflow, with CleanPlus surface and basin waste in polished chrome (art. no. 59904)

#### DIMENSION

55,39 x ,67 x 21,18 "

 Warranty:
 KEUCO products are covered by a 5-year manufacturer's warranty, in effect from the date of purchase. During this time, proven product defects will be remedied free of charge.