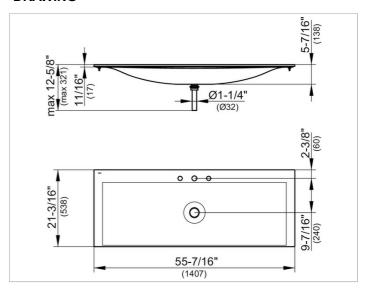

#### **DRAWING**

### **PRODUCT ATTRIBUTES**

3 tap holes (7-7/8 inch widespread drilling), with CleanPlus surface and basin waste in polished chrome (art. no. 59904)

#### **DIMENSION**

55,39 x ,67 x 21,18 "

Warranty: KEUCO products are covered by a 5-year manufacturer's warranty, in effect from the date of purchase. During this time, proven product defects will be remedied free of charge. Warranty claims must be filed in writing, including a detailed description of the defect immediately after a defect has occurred. For a copy of our detailed product warranty policy, please contact us at office-usa@keuco.com.