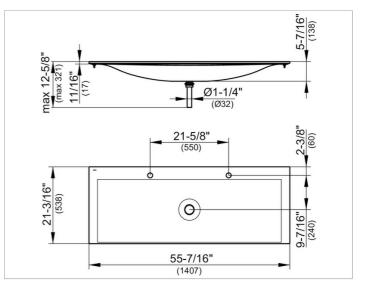

#### DIMENSION

55,39 x ,67 x 21,18 "

 Warranty: KEUCO products are covered by a 5-year manufacturer's warranty, in effect from the date of purchase. During this time, proven product defects will be remedied free of charge. Warranty claims must be filed in writing, including a detailed description of the defect immediately after a defect has occurred. For a copy of our detailed product warranty policy, please contact us at office-usa@keuco.com.
Installation: KEUCO products must be installed by a qualified professional in accordance with the respective installation guidelines and any applicable federal / local building codes and regulations.