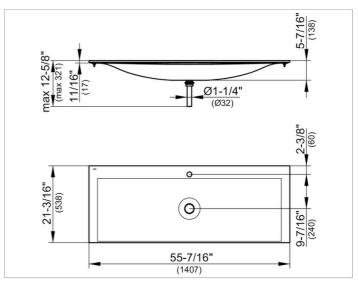

#### **DRAWING**

### **DIMENSION**

55,39 x ,67 x 21,18 "

Warranty: KEUCO products are covered by a 5-year manufacturer's warranty, in effect from the date of purchase. During this time, proven product defects will be remedied free of charge. Warranty claims must be filed in writing, including a detailed description of the defect immediately after a defect has occurred. For a copy of our detailed product warranty policy, please contact us at office-usa@keuco.com.