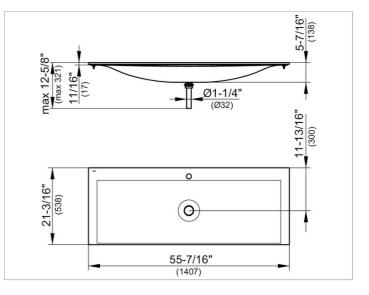

#### DRAWING

### **PRODUCT ATTRIBUTES**

no tap hole, without overflow, with CleanPlus surface and basin waste in polished chrome (art. no. 59904)

#### DIMENSION

55,39 x ,67 x 21,18 "

 Warranty:
 KEUCO products are covered by a 5-year manufacturer's warranty, in effect from the date of purchase. During this time, proven product defects will be remedied free of charge.