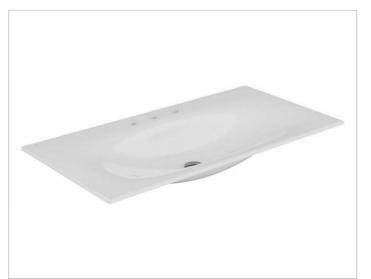

# Edition 11 31150311053 Ceramic washbasin

## **PRODUCT ATTRIBUTES**

3 tap holes (7-7/8 inches widespread drilling), with CleanPlus surface and basin waste in polished chrome (art. no. 59904)

## SURFACE

white

#### DIMENSION

41,54 x ,67 x 21,18 "

 Warranty:
 KEUCO products are covered by a 5-year manufacturer's warranty, in effect from the date of purchase. During this time, proven product defects will be remedied free of charge.