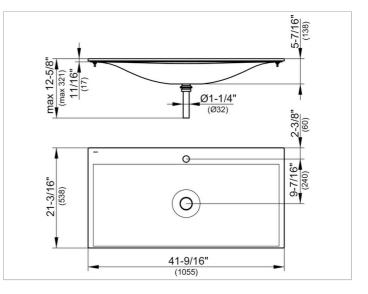

#### PRODUCT

DRAWING

#### DIMENSION

41,54 x ,67 x 21,18 "

 Warranty:
 KEUCO products are covered by a 5-year manufacturer's warranty, in effect from the date of purchase. During this time, proven product defects will be remedied free of charge.