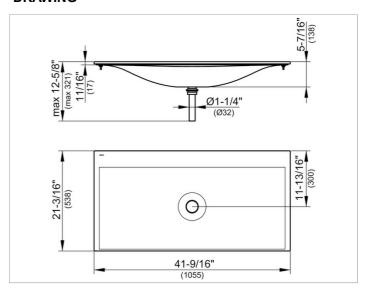

#### **DRAWING**

### **DIMENSION**

41,54 x ,67 x 21,18 "

Warranty: KEUCO products are covered by a 5-year manufacturer's warranty, in effect from the date of purchase. During this time, proven product defects will be remedied free of charge. Warranty claims must be filed in writing, including a detailed description of the defect immediately after a defect has occurred. For a copy of our detailed product warranty policy, please contact us at office-usa@keuco.com.