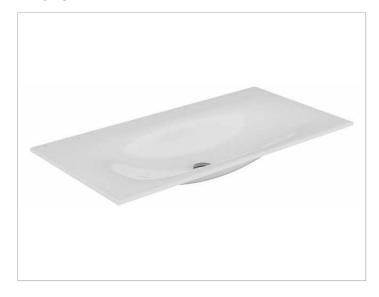

#### **PRODUCT**

### **PRODUCT ATTRIBUTES**

no tap hole, without overflow, with CleanPlus surface and basin waste in polished chrome (art no. 59904)

## **SURFACE**

white