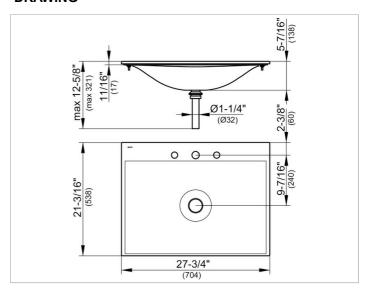

#### **DRAWING**

### **DIMENSION**

27,72 x ,67 x 21,18 "

Warranty: KEUCO products are covered by a 5-year manufacturer's warranty, in effect from the date of purchase. During this time, proven product defects will be remedied free of charge. Warranty claims must be filed in writing, including a detailed description of the defect immediately after a defect has occurred. For a copy of our detailed product warranty policy, please contact us at office-usa@keuco.com.