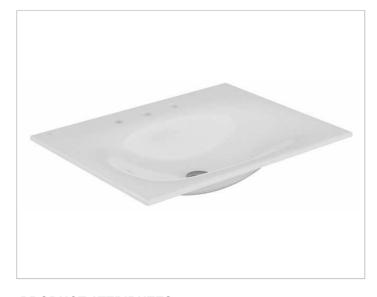

#### **PRODUCT**

### **PRODUCT ATTRIBUTES**

3 tap holes (7-7/8 inch widespread drilling), with CleanPlus surface and basin waste in polished chrome (art. no. 59904)

## **SURFACE**

white