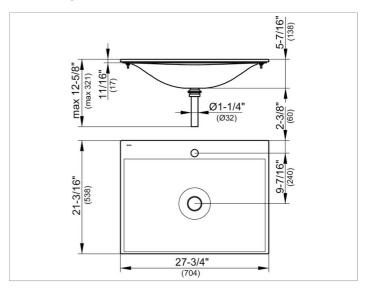

#### **DRAWING**

### **DIMENSION**

27,72 x ,67 x 21,18 "

Warranty: KEUCO products are covered by a 5-year manufacturer's warranty, in effect from the date of purchase. During this time, proven product defects will be remedied free of charge. Warranty claims must be filed in writing, including a detailed description of the defect immediately after a defect has occurred. For a copy of our detailed product warranty policy, please contact us at office-usa@keuco.com.