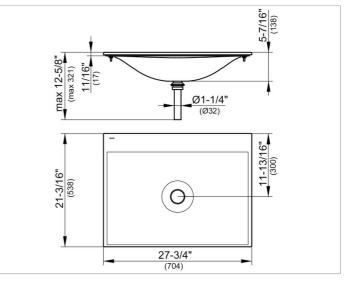

### PRODUCT

DRAWING

### DIMENSION

27,72 x ,67 x 21,18 "

 Warranty:
 KEUCO products are covered by a 5-year manufacturer's warranty, in effect from the date of purchase. During this time, proven product defects will be remedied free of charge.