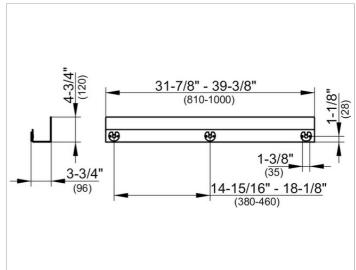

#### **DRAWING**

## **DIMENSION**

12,6 x 3,66 x 3,54 "

Warranty: KEUCO products are covered by a 5-year manufacturer's warranty, in effect from the date of purchase. During this time, proven product defects will be remedied free of charge. Warranty claims must be filed in writing, including a detailed description of the defect immediately after a defect has occurred. For a copy of our detailed product warranty policy, please contact us at office-usa@keuco.com.