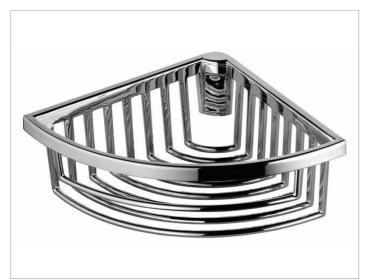

#### Shower shelves

24944010100 Sponge basket for corner installation

## **SPECIFICATIONS**

KEUCO SPONGE WIRE BASKET for corner installation, wall mounted, 24944010100

chrome-plated sponge wire basket for corner installation in a functional design,

easy to clean, removable leg length 7-3/16", height 2-13/16", with concealed fastening screws incl. corrosion-free mounting material