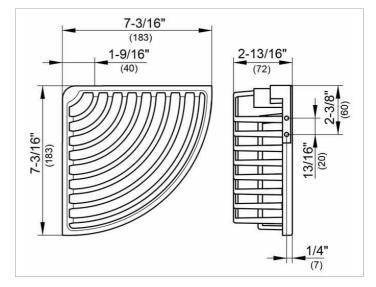

#### DRAWING

## **SPECIFICATIONS**

KEUCO SPONGE WIRE BASKET for corner installation, wall mounted, 24944010100

chrome-plated sponge wire basket for corner installation in a functional design,

easy to clean, removable leg length 7-3/16", height 2-13/16", with concealed fastening screws incl. corrosion-free mounting material