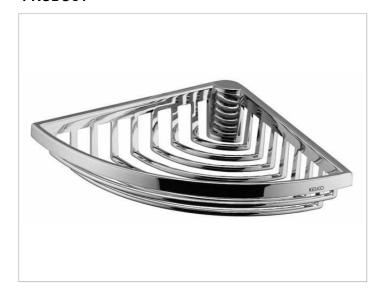

# Shower shelves 24944010000 Sponge basket for corner installation

## **SURFACE**

polished chrome

### **SPECIFICATIONS**

KEUCO SPONGE WIRE BASKET for corner installation, wall mounted, 24944010000

chrome-plated sponge wire basket for corner installation in a functional design,

leg length 7-3/8", height 1-1/8", with concealed fastening screws incl. corrosion-free mounting material