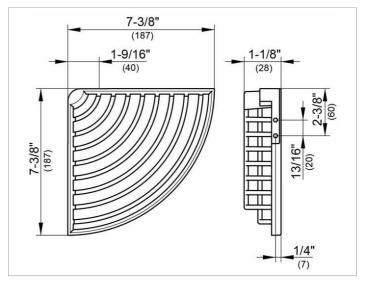

### **DRAWING**

### **SPECIFICATIONS**

KEUCO SPONGE WIRE BASKET for corner installation, wall mounted, 24944010000

chrome-plated sponge wire basket for corner installation in a functional design,

leg length 7-3/8", height 1-1/8", with concealed fastening screws incl. corrosion-free mounting material