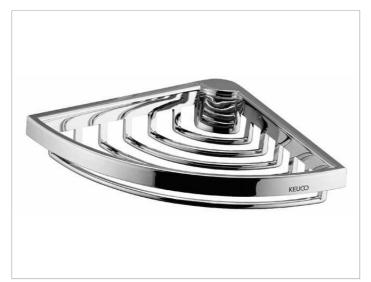

#### **Shower shelves**

24943010000 Soap wire basket for corner installation

## **PRODUCT ATTRIBUTES**

removable, with concealed fastening screws

### SURFACE

polished chrome

## SPECIFICATIONS

KEUCO SOAP WIRE BASKET for corner installation, wall mounted, 24943010000 chrome-plated soap wire basket for corner installation in a functional design, easy to clean, removable leg length 5-1/2", height 1-1/8", with concealed fastening screws incl. corrosion-free mounting material