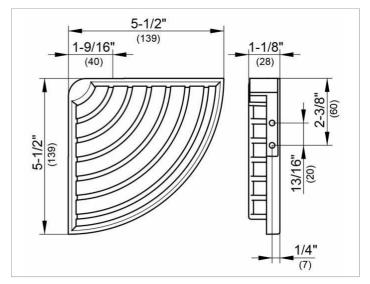

### DRAWING

## SPECIFICATIONS

KEUCO SOAP WIRE BASKET for corner installation, wall mounted, 24943010000 chrome-plated soap wire basket for corner installation in a functional design, easy to clean, removable leg length 5-1/2", height 1-1/8", with concealed fastening screws incl. corrosion-free mounting material