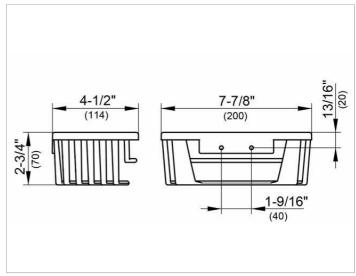

#### **DRAWING**

### **SPECIFICATIONS**

KEUCO SPONGE WIRE BASKET, wall mounted, 24942010100 chrome-plated sponge wire basket in a functional design, easy to clean, removable, depth 4-1/2", width 7-7/8", height 2-3/4" distance between bore holes 1-9/16" with concealed fastening screws Delivery incl. corrosion-free mounting material