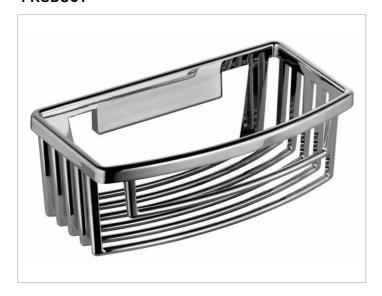

# Shower shelves 24942010100 Sponge wire basket

#### **PRODUCT**

## **SURFACE**

polished chrome

### **SPECIFICATIONS**

KEUCO SPONGE WIRE BASKET, wall mounted, 24942010100 chrome-plated sponge wire basket in a functional design, easy to clean, removable, depth 4-1/2", width 7-7/8", height 2-3/4" distance between bore holes 1-9/16" with concealed fastening screws Delivery incl. corrosion-free mounting material