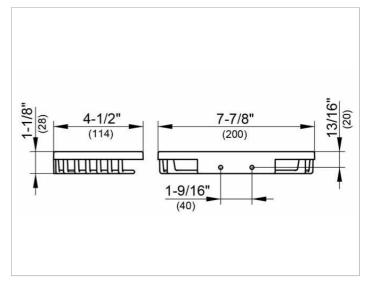

### **DRAWING**

### **SPECIFICATIONS**

KEUCO SPONGE WIRE BASKET, wall mounted, 24942010000 chrome-plated sponge wire basket in a functional design, easy to clean, removable, depth 4-1/2", width 7-7/8", height 1-1/8", distance between bore holes 1-9/16" with concealed fastening screws incl. corrosion-free mounting material