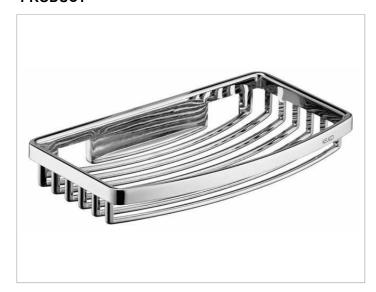

# Shower shelves 24942010000 Sponge wire basket

### **PRODUCT**

## **SURFACE**

polished chrome