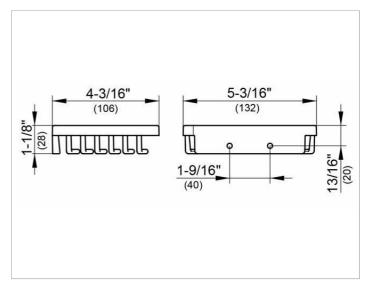

#### **DRAWING**

### **SPECIFICATIONS**

KEUCO SOAP WIRE BASEKET, wall mounted, 24941010000 chrome-plated soap wire basket in a functional design, easy to clean, removable, depth 4-3/16", width 5-3/16", height 1-1/8", distance between bore holes 1-9/16" with concealed fastening screws incl. corrosion-free mounting material