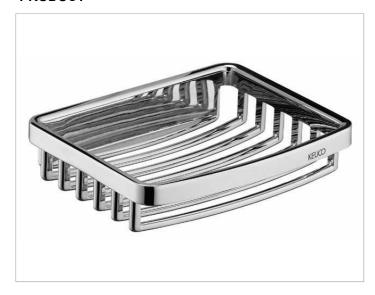

# Shower shelves 24941010000 Soap basket

#### **PRODUCT**

#### **PRODUCT ATTRIBUTES**

removable, with concealed fastening screws

### **SURFACE**

polished chrome

### **SPECIFICATIONS**

KEUCO SOAP WIRE BASEKET, wall mounted, 24941010000 chrome-plated soap wire basket in a functional design, easy to clean, removable, depth 4-3/16", width 5-3/16", height 1-1/8", distance between bore holes 1-9/16" with concealed fastening screws incl. corrosion-free mounting material