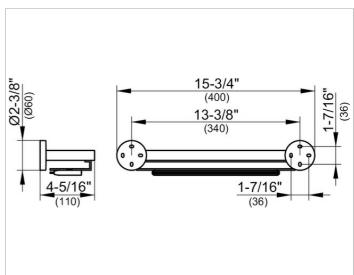

#### **DRAWING**

# **DIMENSION**

15,75 "

Warranty: KEUCO products are covered by a 5-year manufacturer's warranty, in effect from the date of purchase. During this time, proven product defects will be remedied free of charge. Warranty claims must be filed in writing, including a detailed description of the defect immediately after a defect has occurred. For a copy of our detailed product warranty policy, please contact us at office-usa@keuco.com.