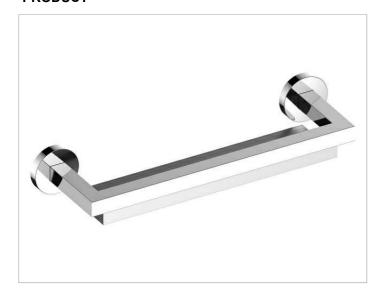

#### **PRODUCT**

### **PRODUCT ATTRIBUTES**

with integrated magnetic squeegee

### **SURFACE**

chrome-plated/aluminum