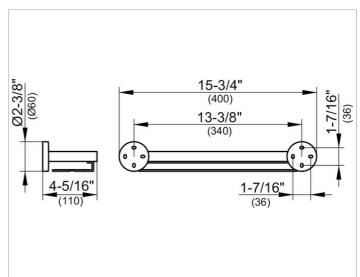

#### **DRAWING**

### **DIMENSION**

15,75 "

Warranty: KEUCO products are covered by a 5-year manufacturer's warranty, in effect from the date of purchase. During this time, proven product defects will be remedied free of charge. Warranty claims must be filed in writing, including a detailed description of the defect immediately after a defect has occurred. For a copy of our detailed product warranty policy, please contact us at office-usa@keuco.com.