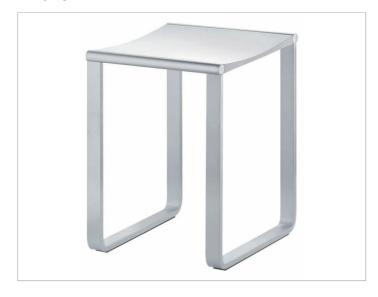

#### **PRODUCT**

### **SPECIFICATIONS**

KEUCO PLAN bathroom stool 14982010051 with two chrome-plated, antislip legs, 1-3/8" x 3/8", chrome-plated cylindric handle, seat white (RAL 9010) made from Polypropylene 13-3/8" x 14-3/8", seat height 18-7/16" load capacity up to 220 lb