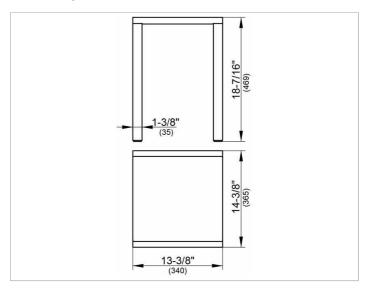

#### **DRAWING**

### **SPECIFICATIONS**

KEUCO PLAN bathroom stool 14982010051 with two chrome-plated, antislip legs, 1-3/8" x 3/8", chrome-plated cylindric handle, seat white (RAL 9010) made from Polypropylene 13-3/8" x 14-3/8", seat height 18-7/16" load capacity up to 220 lb