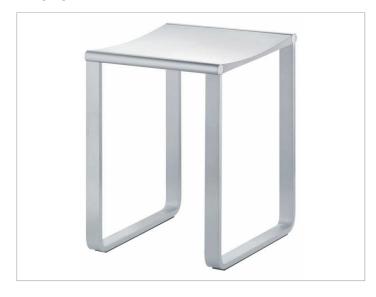

#### **PRODUCT**

### **SPECIFICATIONS**

KEUCO PLAN bathroom stool 14982010038 with two chrome-plated, antislip legs, 1-3/8" x 3/8", chrome-plated cylindric handle, seat light grey (RAL 7035) made from Polypropylene, 13-3/8" x 14-3/8", seat height 18-7/16" load capacity up to 220 lb