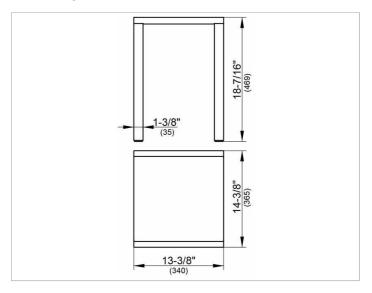

#### **DRAWING**

### **SPECIFICATIONS**

KEUCO PLAN bathroom stool 14982010038 with two chrome-plated, antislip legs, 1-3/8" x 3/8", chrome-plated cylindric handle, seat light grey (RAL 7035) made from Polypropylene, 13-3/8" x 14-3/8", seat height 18-7/16" load capacity up to 220 lb