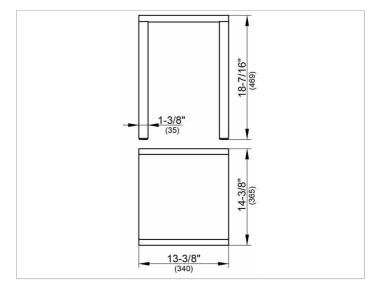

## DRAWING

## SPECIFICATIONS

KEUCO PLAN bathroom stool 14982010037 with two chrome-plated, antislip legs, 1-3/8" x 3/8", chrome-plated cylindric handle, seat dark grey (RAL 7021)made from Polypropylene, 13-3/8" x 14-3/8", seat height 18-7/16" load capacity up to 220 lb