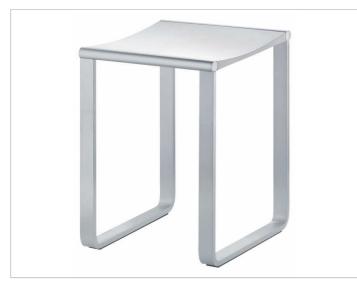

### Plan

14982010037 Bathroom stool

# **PRODUCT ATTRIBUTES**

also suitable for showers

### SURFACE

polished chrome/dark grey (RAL 7021)