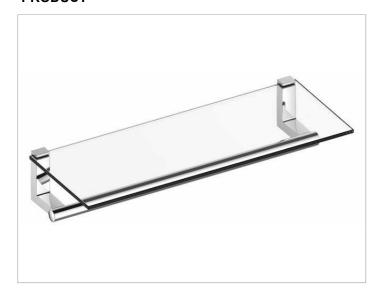

#### **PRODUCT**

### **PRODUCT ATTRIBUTES**

shelf made of tempered glass

### **SURFACE**

stainless steel/stainless steel finish