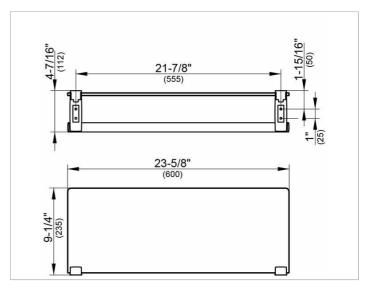

#### **DRAWING**

# **DIMENSION**

23,62 "

Warranty: KEUCO products are covered by a 5-year manufacturer's warranty, in effect from the date of purchase. During this time, proven product defects will be remedied free of charge. Warranty claims must be filed in writing, including a detailed description of the defect immediately after a defect has occurred. For a copy of our detailed product warranty policy, please contact us at office-usa@keuco.com.