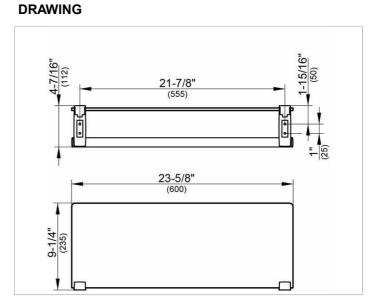

#### DIMENSION

23,62 "

 Warranty: KEUCO products are covered by a 5-year manufacturer's warranty, in effect from the date of purchase. During this time, proven product defects will be remedied free of charge. Warranty claims must be filed in writing, including a detailed description of the defect immediately after a defect has occurred. For a copy of our detailed product warranty policy, please contact us at office-usa@keuco.com.
Installation: KEUCO products must be installed by a qualified professional in accordance with the respective installation guidelines and any applicable federal / local building codes and regulations.