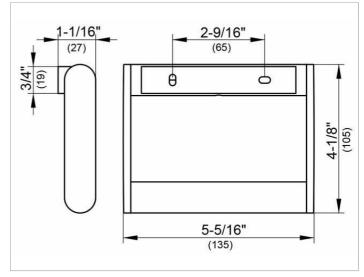

## **DRAWING**

## **SPECIFICATIONS**

KEUCO PLAN toilet paper holder 14961070000
Toilet paper holder in high grade stainless steel, in a stylish yet functional design closed version suitable for 3-15/16"/4-3/4" wide toilet rolls double anti-theft devise, suitable for public areas width 5-5/16", height 4-1/8", projection 1-1/16"
The toilet paper holder is fitted with 2 hidden fixing points incl. corrosion-free mounting material