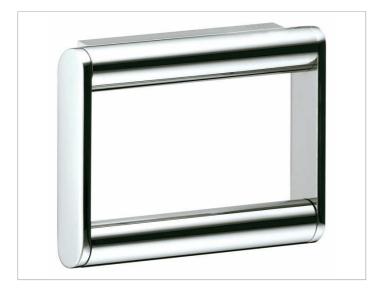

#### **PRODUCT**

#### **PRODUCT ATTRIBUTES**

double anti-theft device

## **SURFACE**

stainless steel

## **SPECIFICATIONS**

KEUCO PLAN toilet paper holder 14961070000
Toilet paper holder in high grade stainless steel, in a stylish yet functional design closed version suitable for 3-15/16"/4-3/4" wide toilet rolls double anti-theft devise, suitable for public areas width 5-5/16", height 4-1/8", projection 1-1/16"
The toilet paper holder is fitted with 2 hidden fixing points incl. corrosion-free mounting material