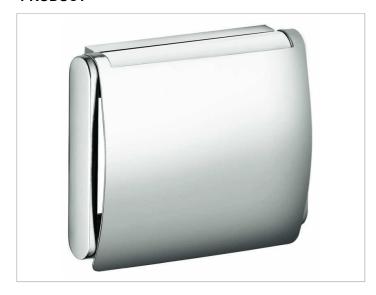

#### **PRODUCT**

# **PRODUCT ATTRIBUTES**

with lid

## **SURFACE**

stainless steel

## **SPECIFICATIONS**

KEUCO PLAN toilet paper holder 14960070000
Toilet paper holder in high grade stainless steel, in a stylish yet functional design with a beautiful curved lid suitable for 3-15/16"/4-3/4" wide toilet rolls width 5-1/4", height 4-1/8", projection 1-1/2"
The toilet paper holder is fitted with 2 hidden fixing points incl. corrosion-free mounting material