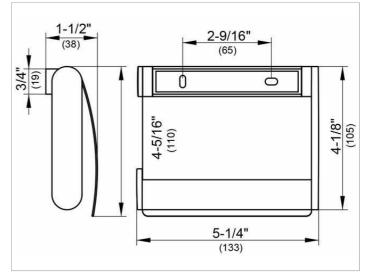

## **DRAWING**

## **SPECIFICATIONS**

KEUCO PLAN toilet paper holder 14960070000
Toilet paper holder in high grade stainless steel, in a stylish yet functional design with a beautiful curved lid suitable for 3-15/16"/4-3/4" wide toilet rolls width 5-1/4", height 4-1/8", projection 1-1/2"
The toilet paper holder is fitted with 2 hidden fixing points incl. corrosion-free mounting material