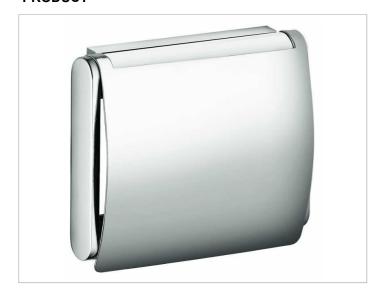

#### **PRODUCT**

# **PRODUCT ATTRIBUTES**

with lid

## **SURFACE**

chrome-plated

## **SPECIFICATIONS**

incl. corrosion-free mounting material

KEUCO PLAN toilet paper holder 14960010000 chrome-plated toilet paper holder in a stylish yet functional design with a beautiful curved lid suitable for 3-15/16"/4-3/4" wide toilet rolls width 5-1/4", height 4-1/8", projection 1-1/2" The toilet paper holder is fitted with 2 hidden fixing points