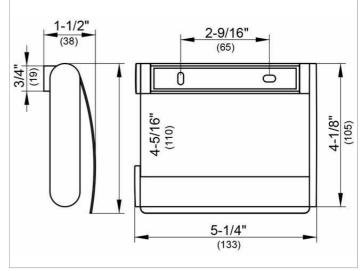

## **DRAWING**

## **SPECIFICATIONS**

incl. corrosion-free mounting material

KEUCO PLAN toilet paper holder 14960010000 chrome-plated toilet paper holder in a stylish yet functional design with a beautiful curved lid suitable for 3-15/16"/4-3/4" wide toilet rolls width 5-1/4", height 4-1/8", projection 1-1/2" The toilet paper holder is fitted with 2 hidden fixing points