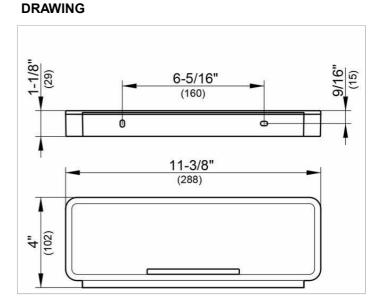

# PRODUCT DATA SHEET

# KEUCO

## Plan

14959070051 Shower basket

## PRODUCT





## **PRODUCT ATTRIBUTES**

3 parts: metal bracket, detachable synthetic insert, soap resistant, shatterproof, UV-protected and integrated squeegee

## SURFACE

stainless steel finish/white (RAL 9010)

Warranty: KEUCO products are covered by a 5-year manufacturer's warranty, in effect from the date of purchase. During this time, proven product defects will be remedied free of charge. Warranty claims must be filed in writing, including a detailed description of the defect immediately after a defect has occurred. For a copy of our detailed product warranty policy, please contact us at office-usa@keuco.com.

Installation: KEUCO products must be installed by a qualified professional in accordance with the respective installation guidelines and any applicable federal / local building codes and