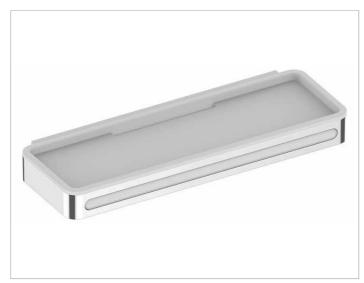

## Plan

14959070051 Shower basket

## **PRODUCT ATTRIBUTES**

3 parts: metal bracket, detachable synthetic insert, soap resistant, shatterproof, UV-protected and integrated squeegee

## SURFACE

stainless steel finish/white (RAL 9010)

Warranty: KEUCO products are covered by a 5-year manufacturer's warranty, in effect from the date of purchase. During this time, proven product defects will be remedied free of charge. Warranty claims must be filed in writing, including a detailed description of the defect immediately after a defect has occurred. For a copy of our detailed product warranty policy, please contact us at office-usa@keuco.com.