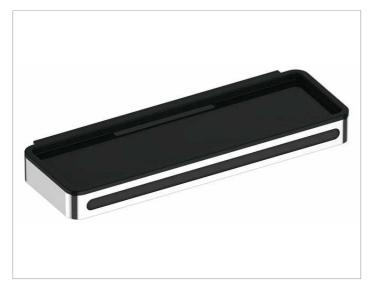

### Plan

14959070038 Shower basket

### **PRODUCT ATTRIBUTES**

3 parts: metal bracket, detachable synthetic insert, soap resistant, shatterproof, UV-protected and integrated squeegee

### SURFACE

stainless steel finish/light grey(RAL 7035)

 Warranty: KEUCO products are covered by a 5-year manufacturer's warranty, in effect from the date of purchase. During this time, proven product defects will be remedied free of charge. Warranty claims must be filed in writing, including a detailed description of the defect immediately after a defect has occurred. For a copy of our detailed product warranty policy, please contact us at office-usa@keuco.com.
Installation: KEUCO products must be installed by a qualified professional in accordance with the respective installation guidelines and any applicable federal / local building codes and regulations.