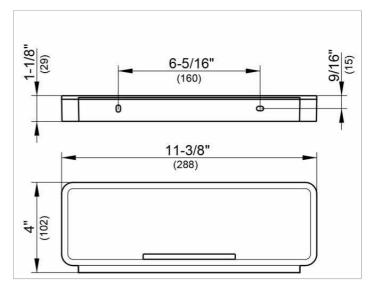

## PRODUCT DATA SHEET

# KEUCO

### Plan

14959070038 Shower basket

### PRODUCT



#### DRAWING



### **PRODUCT ATTRIBUTES**

3 parts: metal bracket, detachable synthetic insert, soap resistant, shatterproof, UV-protected and integrated squeegee

### SURFACE

stainless steel finish/light grey(RAL 7035)

 Warranty: KEUCO products are covered by a 5-year manufacturer's warranty, in effect from the date of purchase. During this time, proven product defects will be remedied free of charge. Warranty claims must be filed in writing, including a detailed description of the defect immediately after a defect has occurred. For a copy of our detailed product warranty policy, please contact us at office-usa@keuco.com.
Installation: KEUCO products must be installed by a qualified professional in accordance with the respective installation guidelines and any applicable federal / local building cod