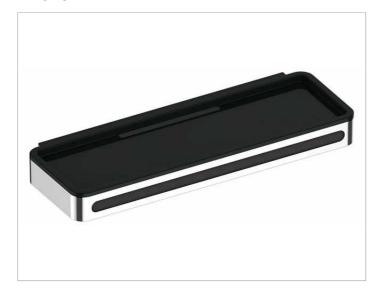

#### **PRODUCT**

### **PRODUCT ATTRIBUTES**

3 parts: metal bracket, detachable synthetic insert, soap resistant, shatterproof, UV-protected and integrated squeegee

## **SURFACE**

stainless steel finish/dark grey(RAL 7021)

Warranty: KEUCO products are covered by a 5-year manufacturer's warranty, in effect from the date of purchase. During this time, proven product defects will be remedied free of charge. Warranty claims must be filed in writing, including a detailed description of the defect immediately after a defect has occurred. For a copy of our detailed product warranty policy, please contact us at office-usa@keuco.com.