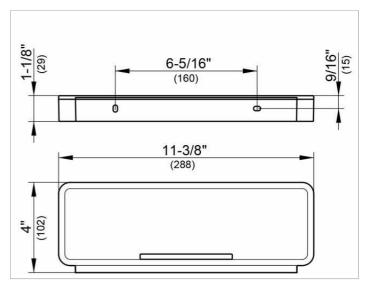

# PRODUCT DATA SHEET



# Plan 14959070037 Shower basket

#### **PRODUCT**



### **DRAWING**



### **PRODUCT ATTRIBUTES**

3 parts: metal bracket, detachable synthetic insert, soap resistant, shatterproof, UV-protected and integrated squeegee

## **SURFACE**

stainless steel finish/dark grey(RAL 7021)

Warranty: KEUCO products are covered by a 5-year manufacturer's warranty, in effect from the date of purchase. During this time, proven product defects will be remedied free of charge. Warranty claims must be filed in writing, including a detailed description of the defect immediately after a defect has occurred. For a copy of our detailed product warranty policy, please contact us at office-usa@keuco.com.

Installation: KEUCO products must be installed by a qualified professional in accordance with the respective installation guidelines and any applicable federal / local building c