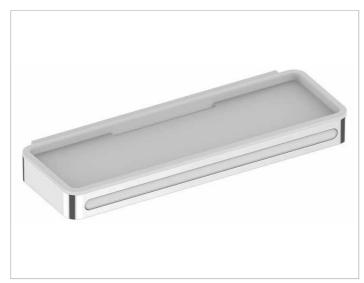

#### Plan

14959010051 Shower basket

#### **PRODUCT ATTRIBUTES**

3 parts: metal bracket, detachable synthetic insert, soap resistant, shatterproof, UV-protected and integrated squeegee

#### SURFACE

polished chrome/white (RAL 9010)

 Warranty: KEUCO products are covered by a 5-year manufacturer's warranty, in effect from the date of purchase. During this time, proven product defects will be remedied free of charge. Warranty claims must be filed in writing, including a detailed description of the defect immediately after a defect has occurred. For a copy of our detailed product warranty policy, please contact us at office-usa@keuco.com.
Installation: KEUCO products must be installed by a qualified professional in accordance with the respective installation guidelines and any applicable federal / local building codes and regulations.