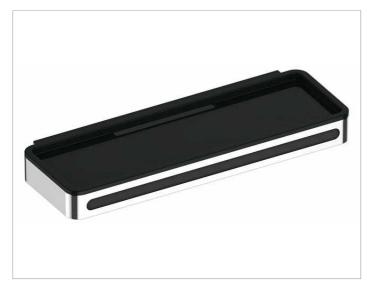

### Plan

14959010038 Shower basket

### **PRODUCT ATTRIBUTES**

3 parts: metal bracket, detachable synthetic insert, soap resistant, shatterproof, UV-protected and integrated squeegee

### SURFACE

polished chrome/light grey (RAL 7035)

Warranty: KEUCO products are covered by a 5-year manufacturer's warranty, in effect from the date of purchase. During this time, proven product defects will be remedied free of charge. Warranty claims must be filed in writing, including a detailed description of the defect immediately after a defect has occurred. For a copy of our detailed product warranty policy, please contact us at office-usa@keuco.com.