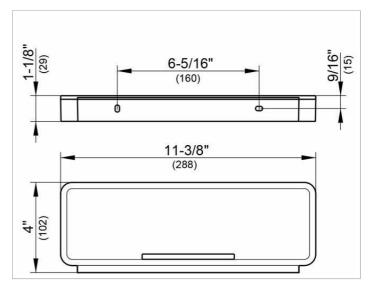

## PRODUCT DATA SHEET

# KEUCO

### Plan

14959010038 Shower basket

### PRODUCT



#### DRAWING



### **PRODUCT ATTRIBUTES**

3 parts: metal bracket, detachable synthetic insert, soap resistant, shatterproof, UV-protected and integrated squeegee

### SURFACE

polished chrome/light grey (RAL 7035)

Warranty: KEUCO products are covered by a 5-year manufacturer's warranty, in effect from the date of purchase. During this time, proven product defects will be remedied free of charge. Warranty claims must be filed in writing, including a detailed description of the defect immediately after a defect has occurred. For a copy of our detailed product warranty policy, please contact us at office-usa@keuco.com.

Installation: KEUCO products must be installed by a qualified professional in accordance with the respective installation guidelines and any applicable federal / local building codes and