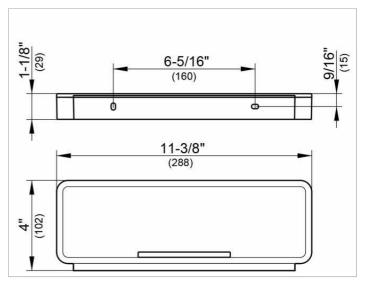

# PRODUCT DATA SHEET



# Plan 14959010037 Shower basket

#### **PRODUCT**



#### **DRAWING**



### **PRODUCT ATTRIBUTES**

3 parts: metal bracket, detachable synthetic insert, soap resistant, shatterproof, UV-protected and integrated squeegee

### **SURFACE**

polished chrome/dark grey (RAL 7021)

Warranty: KEUCO products are covered by a 5-year manufacturer's warranty, in effect from the date of purchase. During this time, proven product defects will be remedied free of charge. Warranty claims must be filed in writing, including a detailed description of the defect immediately after a defect has occurred. For a copy of our detailed product warranty policy, please contact us at office-usa@keuco.com.

Installation: KEUCO products must be installed by a qualified professional in accordance with the respective installation guidelines and any applicable federal / local building codes