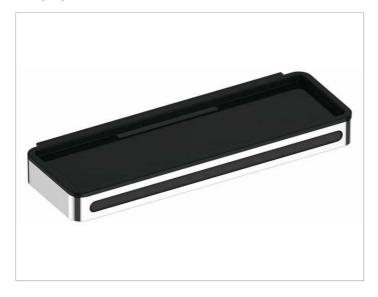

#### **PRODUCT**

### **PRODUCT ATTRIBUTES**

3 parts: metal bracket, detachable synthetic insert, soap resistant, shatterproof, UV-protected and integrated squeegee

### **SURFACE**

polished chrome/dark grey (RAL 7021)

Warranty: KEUCO products are covered by a 5-year manufacturer's warranty, in effect from the date of purchase. During this time, proven product defects will be remedied free of charge. Warranty claims must be filed in writing, including a detailed description of the defect immediately after a defect has occurred. For a copy of our detailed product warranty policy, please contact us at office-usa@keuco.com.