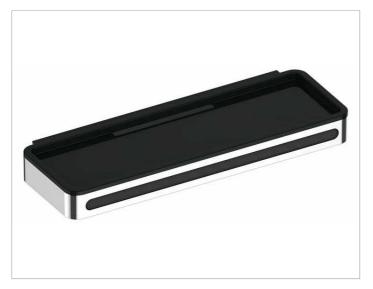

#### Plan

14959000138 Synthetic insert

#### PRODUCT

#### SURFACE

light grey (RAL 7035)

 Warranty: KEUCO products are covered by a 5-year manufacturer's warranty, in effect from the date of purchase. During this time, proven product defects will be remedied free of charge. Warranty claims must be filed in writing, including a detailed description of the defect immediately after a defect has occurred. For a copy of our detailed product warranty policy, please contact us at office-usa@keuco.com.
Installation: KEUCO products must be installed by a qualified professional in accordance with the respective installation guidelines and any applicable federal / local building codes and regulations.