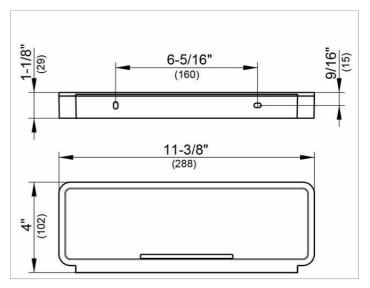

# PRODUCT DATA SHEET



# Plan 14958010051 Shower basket

#### **PRODUCT**



#### **DRAWING**



### **PRODUCT ATTRIBUTES**

two parts: metal bracket and detachable synthetic insert, soap resistant, shatterproof, UV-protected

### **SURFACE**

polished chrome/white (RAL 9010)

Warranty: KEUCO products are covered by a 5-year manufacturer's warranty, in effect from the date of purchase. During this time, proven product defects will be remedied free of charge. Warranty claims must be filed in writing, including a detailed description of the defect immediately after a defect has occurred. For a copy of our detailed product warranty policy, please contact us at office-usa@keuco.com.

Installation: KEUCO products must be installed by a qualified professional in accordance with the respective installation guidelines and any applicable federal / local building codes and regulations.