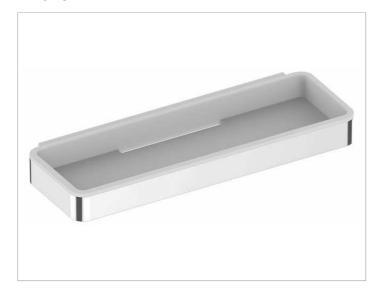

# Plan 14958010051 Shower basket

### **PRODUCT ATTRIBUTES**

two parts: metal bracket and detachable synthetic insert, soap resistant, shatterproof, UV-protected

### **SURFACE**

polished chrome/white (RAL 9010)

Warranty: KEUCO products are covered by a 5-year manufacturer's warranty, in effect from the date of purchase. During this time, proven product defects will be remedied free of charge. Warranty claims must be filed in writing, including a detailed description of the defect immediately after a defect has occurred. For a copy of our detailed product warranty policy, please contact us at office-usa@keuco.com.